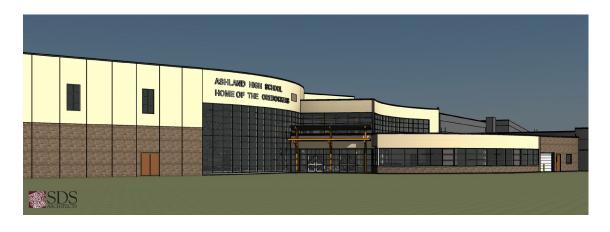

Adding Value to Everything We Do

### **ASHLAND HIGH SCHOOL**



**Looking North** 





**Looking South** 





## The following is a list of work performed in the last 30 days:

- Pave front entry and north lot
- Landscape front entry and north end
- Set long span joists and deck field house
- Roof field house addition
- Frame and sheetrock IMC
- Install lockers
- Pour storage area and corridor in A2
- Underground MEP rough in, in fieldhouse
- Punch list items in phase 1
- Lay block for elevator shaft

## The following is a list of work scheduled for the next 30 days:

- Set glu lams
- Set steel for commons and office area
- Grade field house and office area
- Pour field house
- Set curtain wall at fieldhouse
- Set tinker space storefront in IMC
- Lay block for knee wall at curtain