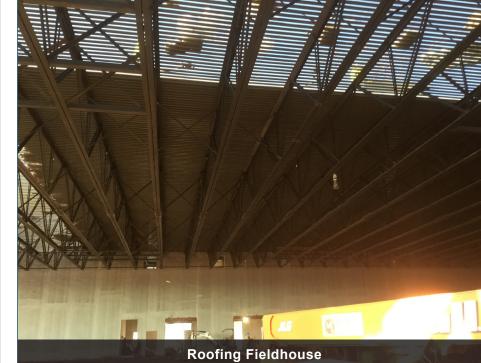

## The following is a list of work performed in the last 30 days:

- Pave front entry and north lot
- Landscape front entry and north end
- Set long span joists and deck field house
- Roof field house addition
- Frame and sheetrock IMC
- Install lockers
- Pour storage area and corridor in A2
- Underground MEP rough in, in fieldhouse
- Punch list items in phase 1
- Lay block for elevator shaft