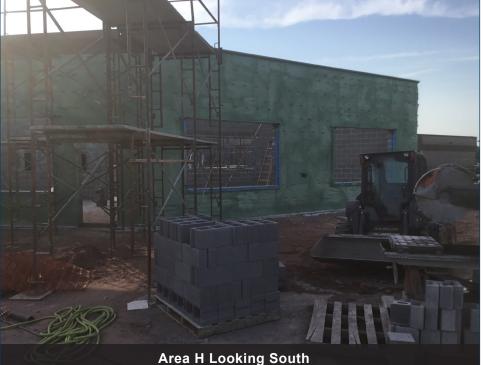

# The following is a list of work performed in the last 30 days:

- Set pre cast in area H
- Lay block bearing walls
- Punch list items
- MEP rough in area H
- Install plumbing fixtures
- Pour sidewalks and pave
- Install flooring
- Install doors and hardware
- Spray foam block walls area H
- Pour slab on grade area H