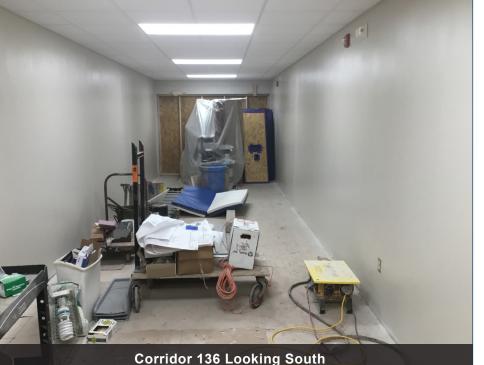

# The following is a list of work performed in the last 30 days:

- Install aluminum doors
- Install countertops and casework
- Reroof
- Install doors and hardware
- Paint interior
- Relocate trail
- Grade and top soil exterior
- Sod and landscape exterior
- MEP rough in
- Install playground equipment

### The following is a list of work scheduled for the next 30 days:

- Side multipurpose
- Paint multipurpose
- Remove asphalt
- MEP rough in
- Install scoreboard
- Install rock wall
- Install flooring
- Install ceiling grid
- MEP finishes
- Repave west side