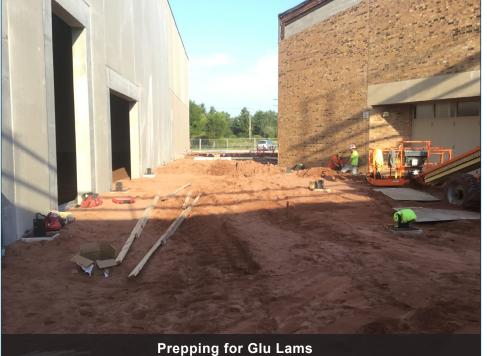

## The following is a list of work scheduled for the next 30 days:

- Set glu lams
- Set steel for commons and office area
- Grade field house and office area
- Pour field house
- Set curtain wall at fieldhouse
- Set tinker space storefront in IMC
- Lay block for knee wall at curtain wall
- Roof field house
- Set split joists in A2
- Structural stud framing at fieldhouse