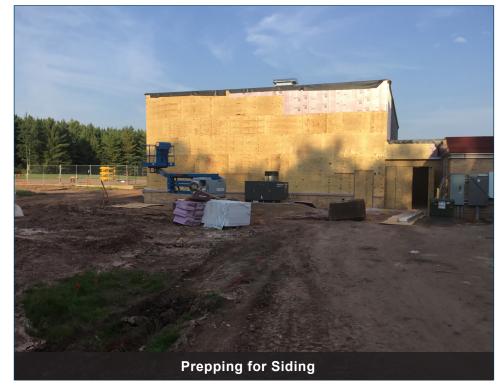

# The following is a list of work performed in the last 30 days:

- Install aluminum doors
- Install countertops and casework
- Reroof
- Install doors and hardware
- Paint interior
- Relocate trail
- Grade and top soil exterior
- Sod and landscape exterior
- MEP rough in
- Install playground equipment

### The following is a list of work scheduled for the next 30 days:

- Side multipurpose
- Paint multipurpose
- Remove asphalt
- MEP rough in
- Install scoreboard
- Install rock wall
- Install flooring
- Install ceiling grid
- MEP finishes
- Repave west side