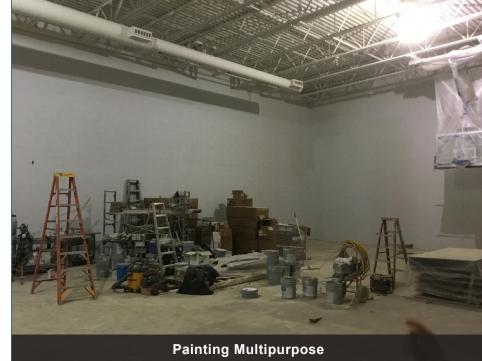

# The following is a list of work performed in the last 30 days:

- Install aluminum doors
- Install countertops and casework
- Reroof
- Install doors and hardware
- Paint interior
- Relocate trail
- Grade and top soil exterior
- Sod and landscape exterior
- MEP rough in
- Install playground equipment

### The following is a list of work scheduled for the next 30 days:

- Side multipurpose
- Paint multipurpose
- Remove asphalt
- MEP rough in
- Install scoreboard
- Install rock wall
- Install flooring
- Install ceiling grid
- MEP finishes
- Repave west side