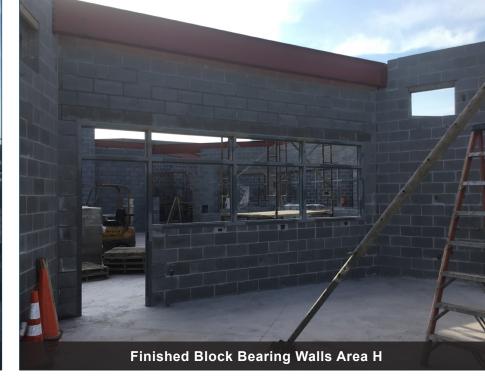

# The following is a list of work performed in the last 30 days:

- Set pre cast in area H
- Lay block bearing walls
- Punch list items
- MEP rough in area H
- Install plumbing fixtures
- Pour sidewalks and pave
- Install flooring
- Install doors and hardware
- Spray foam block walls area H
- Pour slab on grade area H