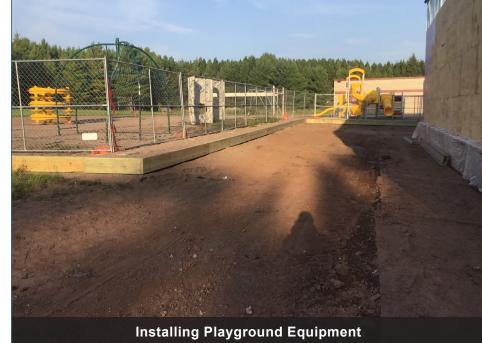

# The following is a list of work performed in the last 30 days:

- Install aluminum doors
- Install countertops and casework
- Reroof
- Install doors and hardware
- Paint interior
- Relocate trail
- Grade and top soil exterior
- Sod and landscape exterior
- MEP rough in
- Install playground equipment